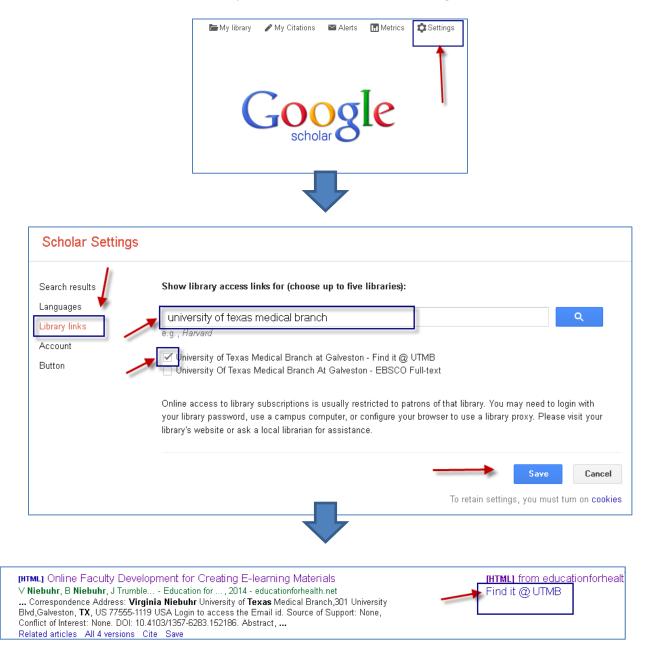

## ADD "FIND IT AT UTMB" TO YOUR GOOGLE SCHOLAR SEARCHES

When you do a Google Scholar search, you can make it easier to find what you're looking for by adding a 'Find It @ UTMB' link to your search results. Find It @UTMB connects you to Library subscriptions (for things we have electronically) and to the ILLiad request form (for things we have in print or do not have).

## Follow these steps to add "Find it at UTMB" to Google searches.

pedi.edtech - a faculty development program Department of Pediatrics, The University of Texas Medical Branch with support from US Dept. Health & Human Services, Health Resources and Services Administration, Bureau of Health Professions